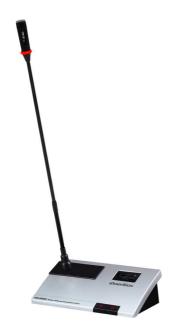

## DCW-9900C Wireless Digital Chairman Unit

**DCW-9900 Series** is 2.4G Wireless digital conference system, This series includes Wireless digital controller Unit (DCW-9900M), Wireless digital chairman unit (DCW-9900C) and Wireless digital delegate unit (DCW-9900D). This series combined video-tracking system, supports HD camera and SD camera and support up to 255 units.

DCW-9900 Series with simple and elegant design, Discussion Unit has TFT display infomation. Only Chairman Unit has priority of the whole meeting and can terminate or discontinue other delegate units who is speaking. This series can be perfectly integrated into any conference rooms or meeting rooms without additional wiring. It's the best wireless conference solutions for small to medium scale conferences.

# **DCW-9900C Wireless Digital Chairman Unit**