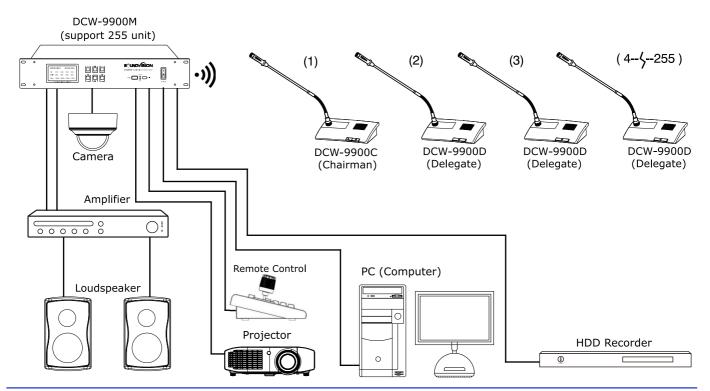

## DCW-9900C Wireless Digital Chairman Unit

**DCW-9900 Series** is 2.4G Wireless digital conference system, This series includes Wireless digital controller Unit (DCW-9900M), Wireless digital chairman unit (DCW-9900C) and Wireless digital delegate unit (DCW-9900D). This series combined video-tracking system, supports HD camera and SD camera and support up to 255 units.

## **Diagram**