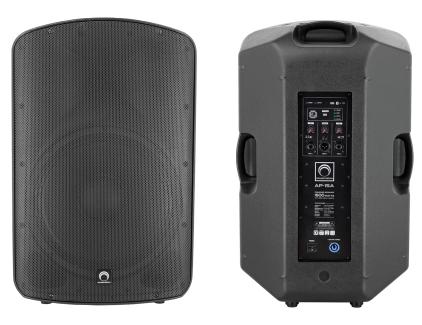

## AP-15A POWERED SPEAKER 1600WATTS

**AP-15A** 1600Watts 15 Inch 2 Way Powered Loudspeaker. The Trapezoidal design was used for a more precise and accurate sound will add increased sound definition on vocal frequencies. This state-of-the-art speaker will give you of enjoyment., suitable for use in both speaking and listening to music.

## Feature

- Speaker type: 2-way active speaker
- Woofer: 15", 3" voice coil
- Compression Driver: 2" voice coil, 1" throat
- Frequency Response: 45Hz  $\sim$  20kHz
- Max SPL: 128dB / 138dB (Peak)
- Amplifier: Class D Bi-amplifier
- Power RMS: 800W / 1600W (MAX)
- Built-in DSP processor: 48KHz / 56Bits
- Built-in: Media player Wireless stereo audio streaming Bluetooth.