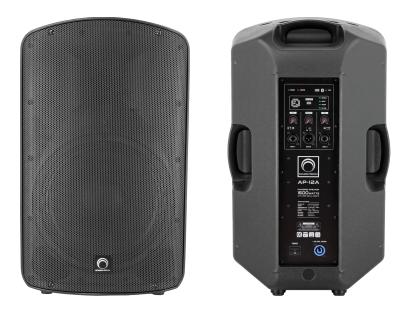

**AP** Series

AP-12A POWERED SPEAKER 1600WATTS

**AP-12A** 1600Watts 12Inch 2 Way Powered Loudspeaker. The Trapezoidal design was used for a more precise and accurate sound will add increased sound definition on vocal frequencies. This state-of-the-art speaker will give you of enjoyment., suitable for use in both speaking and listening to music.

## Feature

- Speaker type: 2-way active speaker
- Woofer: 12", 3" voice coil
- Compression Driver: 2" voice coil,1" throat
- Frequency Response: 50Hz 20kHz
- Max SPL: 126dB / 136dB (Peak)
- Amplifier: Class D Bi-amplifier
- Power RMS: 800W / 1600W (MAX)
- Built-in DSP processor: 48KHz / 56Bits
- Built-in: Media player Wireless stereo audio streaming Bluetooth.

## Specifications

| Model                      | AP-12A                                                                 |
|----------------------------|------------------------------------------------------------------------|
| Transducer                 | Titanium Driver: 1" throat, 2" voice coil / Woofer: 12", 3" voice coil |
| Frequency Response         | $50 \text{Hz} \sim 20 \text{KHz} \pm 10 \text{dB}$                     |
| Rated Power                | 800W / 1600W (MAX)                                                     |
| Amplifier                  | CLASS D Bi-Amplifier                                                   |
| Sensitivity                | 96dB 1m/1W                                                             |
| Maximum SPL                | 126dB / 136dB(Peak)                                                    |
| Nominal Impedance          | 4 OHM                                                                  |
| Dispersion Angle ( H x V ) | 90° x 60°                                                              |
| Built-in DSP Processor     | 48KHz / 56Bits (Mode : DEFAULT, DANCE, SPEECH, EXT SUB)                |
| Media player               | Bluetooth                                                              |
| Connection                 | Line Input : XLR or 1/4" Jack   Line Output : XLR                      |
| Mains Supply               | PowerCON                                                               |
| Operating voltage          | AC 220 ~ 240V, 50/60Hz                                                 |
| Dimensions (W x H x D)     | 365 x 360 x 610mm                                                      |
| Net Weight                 | 21.5 Kg                                                                |
|                            |                                                                        |